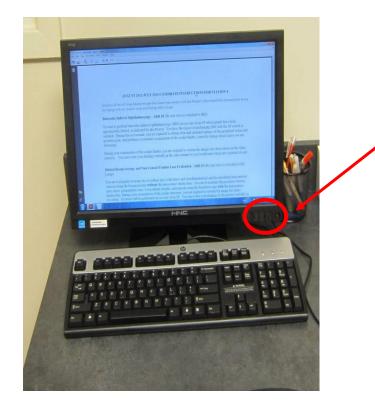

## **STATION INFORMATION - COUNTDOWN CLOCK**

A countdown clock will be available on the exam room computer monitor for candidates to use. Use of the countdown clock is optional.

Countdown clocks on the computers do NOT officially determine a candidate's time.

Testing officially begins when you hear the announcement "The exam cycle has begun." Testing ends when you hear "The exam cycle has ended." Candidates wishing to use the countdown clock in the rooms must press the arrow button indicating START to begin the countdown clock. There may be a delay between when the announcement plays and when a candidate presses START, thus the time remaining may be less than what is displayed on the computer. Using the countdown clock in the room is optional and only to provide candidates assistance in determining the amount of time remaining in the station. Again, these clocks are not the official time keepers of the exam.

#### **Computer Workstations**

Displays Station Instructions Not an item-by-item list, but a brief overview of skills expected to be performed.

Turn the monitor off/on by pressing button underneath the bottom right corner

#### **Repeat Policies**

Posted on the back of the examroom doors, next to the computer workstation

Pens & pencils are provided in each station for candidate use

| <section-header><section-header><section-header><section-header><section-header><section-header><section-header><list-item><list-item><list-item><list-item><list-item><section-header><section-header><section-header><section-header></section-header></section-header></section-header></section-header></list-item></list-item></list-item></list-item></list-item></section-header></section-header></section-header></section-header></section-header></section-header></section-header>                                                                                                                                                                                                                                                                                                                                                                                                                                                                                                                                                                                                                                                                                                                                                                                                                                                                                                                                                                                                                                                                                                                                                                                                                                                                                                                                                                                                                                                                                                                                                                                                                            | ST                  | TATION 2 REPEAT POLICIES                                                                                                      |
|---------------------------------------------------------------------------------------------------------------------------------------------------------------------------------------------------------------------------------------------------------------------------------------------------------------------------------------------------------------------------------------------------------------------------------------------------------------------------------------------------------------------------------------------------------------------------------------------------------------------------------------------------------------------------------------------------------------------------------------------------------------------------------------------------------------------------------------------------------------------------------------------------------------------------------------------------------------------------------------------------------------------------------------------------------------------------------------------------------------------------------------------------------------------------------------------------------------------------------------------------------------------------------------------------------------------------------------------------------------------------------------------------------------------------------------------------------------------------------------------------------------------------------------------------------------------------------------------------------------------------------------------------------------------------------------------------------------------------------------------------------------------------------------------------------------------------------------------------------------------------------------------------------------------------------------------------------------------------------------------------------------------------------------------------------------------------------------------------------------------------|---------------------|-------------------------------------------------------------------------------------------------------------------------------|
| A group of the regional theory will be provided that it is not approximate that the state of the state o |                     | nust verbally state your intention                                                                                            |
| A scholar tens form test staff. "To much report for white staff.                                                                                                                                                                                                                                                                                                                                                                                                                                                                                                                                                                                                                                                                                                                                                                                                                                                                                                                                                                                                                                                                                                                                                                                                                                                                                                                                                                                                                                                                                                                                                                                                                                                                                                                                                                                                                                                                                                                                                                                                                                                          | · If you win        | its to repeat items within a skill you can do so. If you have                                                                 |
| Reputing a list well experts any provide performance of har<br>accession of the second second second second second second second<br>The second second second second second second second<br>The second second second second second second second<br>Conduct Second Second Second Second Second<br>Conduct Second Second Second Second Second Second<br>Conduct Second Se         | Once yo<br>individu | ou have left a skill, you cannot go back to repe<br>al items from that skill. You must repeat the whole skill                 |
| You many sevenates providenticity of skilling for heatmong:  "Law going to repeat BAIR 13, Contact Law:  List of Station 2-Salillin                                                                                                                                                                                                                                                                                                                                                                                                                                                                                                                                                                                                                                                                                                                                                                                                                                                                                                                                                                                                                                                                                                                                                                                                                                                                                                                                                                                                                                                                                                                                                                                                                                                                                                                                                                                                                                                                                                                                                                                       | · Repeate           | <u>O INTELS</u><br>g a Skill will override any previous performance of th                                                     |
| Biemonicospy  Calabraini Replanation Tommetry  L. Calabraini Replanation Tommetry  L. Calager inspirat framefron and Removal  Calager inspirat framefron and Removal                                                                                                                                                                                                                                                                                                                                                                                                                                                                                                                                                                                                                                                                                                                                                                                                                                                                                                                                                                                                                                                                                                                                                                                                                                                                                                                                                                                                                                                                                                                                                                                                                                                                                                                                                                                                                                                                                                                                                      | . You mus           | at announce your intention by stating (for instance)                                                                          |
| Biemonicospy  Calabraini Replanation Tommetry  L. Calabraini Replanation Tommetry  L. Calager inspirat framefron and Removal  Calager inspirat framefron and Removal                                                                                                                                                                                                                                                                                                                                                                                                                                                                                                                                                                                                                                                                                                                                                                                                                                                                                                                                                                                                                                                                                                                                                                                                                                                                                                                                                                                                                                                                                                                                                                                                                                                                                                                                                                                                                                                                                                                                                      |                     | List of Station 2 Skills                                                                                                      |
|                                                                                                                                                                                                                                                                                                                                                                                                                                                                                                                                                                                                                                                                                                                                                                                                                                                                                                                                                                                                                                                                                                                                                                                                                                                                                                                                                                                                                                                                                                                                                                                                                                                                                                                                                                                                                                                                                                                                                                                                                                                                                                                           |                     | 9 Rivernormously<br>10 Coddmann Applianation Tonemetry<br>11 Juliers Consexuopy<br>12 Collegen Inspirat Insection and Removal |
|                                                                                                                                                                                                                                                                                                                                                                                                                                                                                                                                                                                                                                                                                                                                                                                                                                                                                                                                                                                                                                                                                                                                                                                                                                                                                                                                                                                                                                                                                                                                                                                                                                                                                                                                                                                                                                                                                                                                                                                                                                                                                                                           |                     |                                                                                                                               |