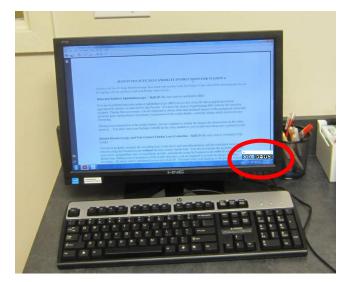

## **STATION INFORMATION - COUNTDOWN CLOCK**

A countdown clock will be available on the exam room computer monitor for candidates to use. Use of the countdown clock is optional.

Countdown clocks on the computers do NOT officially determine a candidate's time.

Testing officially begins when you hear the announcement "The exam cycle has begun." Testing ends when you hear "The exam cycle has ended." Candidates wishing to use the countdown clock in the rooms must press the arrow button indicating START to begin the countdown clock. There may be a delay between when the announcement plays and when a candidate presses START, thus the time remaining may be less than what is displayed on the computer. Using the countdown clock in the room is optional and only to provide candidates assistance in determining the amount of time remaining in the station. Again, these clocks are not the official time keepers of the exam.

#### **Computer Workstations**

Displays Station Instructions Not an item-by-item list, but a brief overview of skills expected to be performed.

Turn the monitor off/on by pressing button underneath the bottom right corner