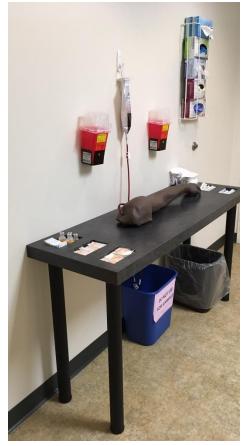

#### Injections Supplies Overview

Injections supplies are organized in compartments on the table with plenty of needles, syringes, drape kits, etc.

Gloves/Tissues are found on the wall, to the right of the table.

Sharps containers are mounted directly above the injections table.

There will be 2 vials of each simulated medication available.