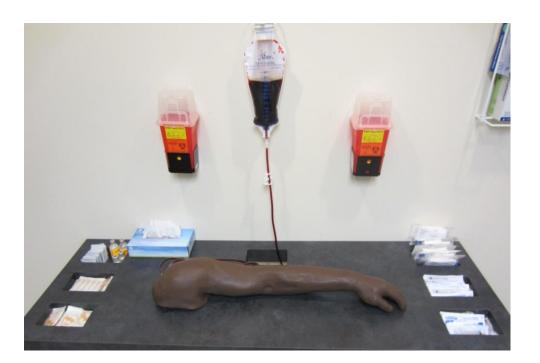

#### Injections Supplies Overview

Injections supplies are organized in compartments on the table with plenty of needles, syringes, drape kits, etc.

Gloves/Tissues are found on the wall, to the right of the table.

Sharps containers are mounted directly above the injections table.

There will be 2 vials of each simulated medication available.